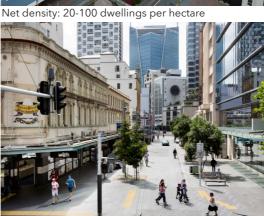

et density: 25-35 dwellings per hectare

Net density: 15-25 dwellings per hectare

Net density: 20-30 dwellings per hectare

Net density: 30-50 dwellings per hectare

Net density: 20-40 dwellings per hectare

Net density: 45-65 dwellings per hectare