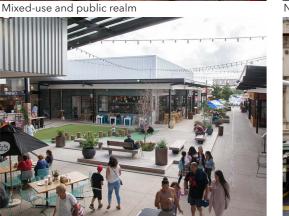

Mixed-use commercial and public realm

Mixed-use and commercial development

Net density: 45-55 dwellings per hectare

Net density: 40-45 dwellings per hectare